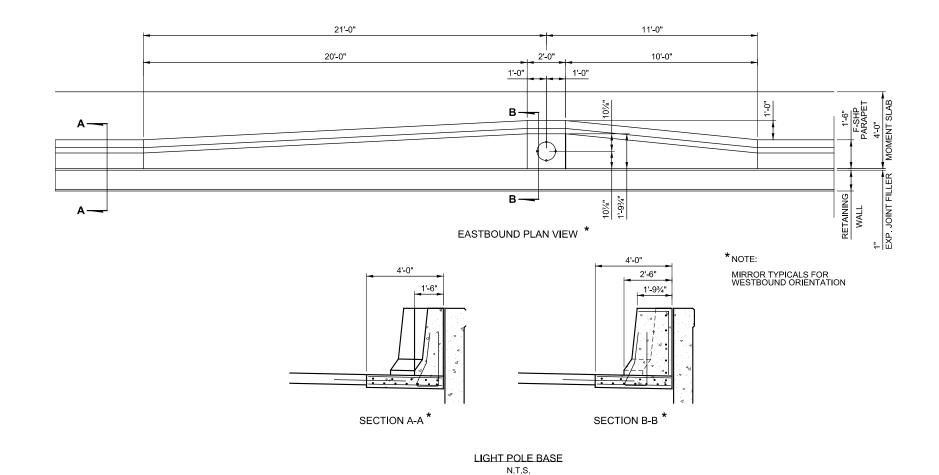

4'-0" MOMENT SLAB

4" AGGREGATE BASE TYPE A

F-SHAPED PARAPET (SEE ODOT BRIDGE STANDARD, STATE BRIDGES FSHP-42-2-00E FOR MORE INFORMATION) - 1" PRE-FORMED EXPANSION JOINT FILLER MATERIAL, INCLUDED IN OTHER ITEMS OF WORK. 5 - #4 @ 1'-0" FS2 #5 FOR BAR BEND AND SPACING, SEE STD. FSHP-42-2-00E. #4 @ 1'-0" (3'-8") 7 - #9 @ 8 \* F-SHAPE IS CAST AGAINST RET. WALL MOMENT SLAB DETAIL W/O FORMS. 1" PRE-FORMED MAT'L TO N.T.S. REMAIN IN PLACE.