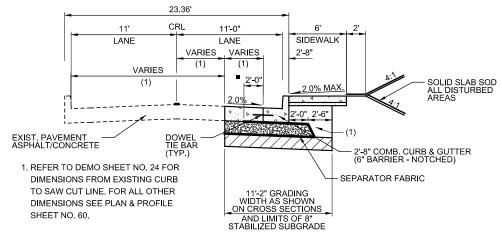

8" STABILIZED SUBGRADE

NOTE:

CONCRETE CURB (8" BARRIER - INTEGRAL) - 2'-8" COMB. CURB & GUTTER (6" BARRIER - NOTCHED) 2'-6" 6" AGGREGATE BASE TYPE A 8" STABILIZED SUBGRADE SEPARATOR FABRIC NOTE: - SEPARATOR FABRIC DIMENSION SHOWS EXTENT OF SEPARATOR FABRIC WRAP AROUND DIMENSION SHOWS EXTENT OF SEPARATOR FABRIC WRAP AROUND

NOTE:

DIMENSION SHOWS EXTENT OF SEPARATOR FABRIC WRAP AROUND

PAVT. STRUCTURE

SURFACE COURSE

BASE COURSE